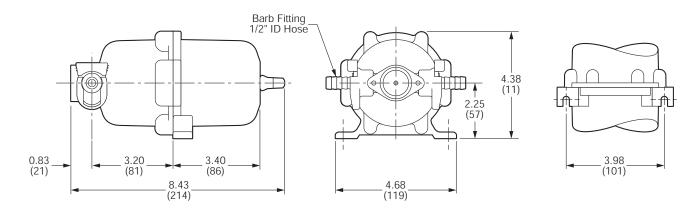

## **Dimensional Drawings Inches (mm)**

For optimum performance, air pressure may be adjusted to 3 psi (0.2 bar) lower than the pump switch-on pressure.

Jabsco www.jabsco.com

Jabsco 1 Kondelin Road Gloucester, MA 01930 Tel: 978 281 0440 Fax: 978 281 2619 **U K** Jabsco Bingley Road, Hoddesdon